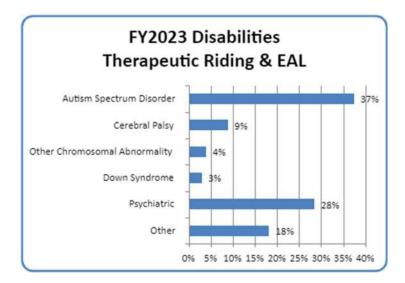

# 2024 FACT SHEET

July 2023 to June 2024 www.SIREHouston.org

SIRE provides a community where horses help people with disabilities and challenges to live their best life.

## **Program Highlights**

SIRE provided over 6800 service hours to 307 unduplicated clients through a combination of our weekly Therapeutic Riding (TR) program (168 clients, 4770 hours), the Equine-Assisted Learning (EAL) program (67 students, 252 hours), the veterans program (72 clients, 660 hours), and the competition program. From our annual survey, 100% report they benefited physically, emotionally/psychologically, or socially from Therapeutic Riding, and 87% of clients report that SIRE has been the best activity of all the various therapies and activities they have tried.



## SIRE Staff, Volunteers, and Locations

| Staff - (full time equivalents) | 19        |
|---------------------------------|-----------|
| Staff – total                   | 26        |
| Therapy Horses                  | 28        |
| 2024 Volunteer hours            | 15,600    |
| Value of volunteer hours        | \$524.000 |

SIRE has sites in Harris and Fort Bend Counties.

#### Session Costs

| Standard client fee per session      | \$65   |
|--------------------------------------|--------|
| Clients receiving financial aid      | 6%     |
| Actual SIRE cost per session         | \$281  |
| SIRE cost per client for a full year | \$9273 |

### Financial Results - Audited

Program expenses were 75% of functional expenses.

### **Total Net Assets: \$4,688,466**

#### 2024 Income

| Cor